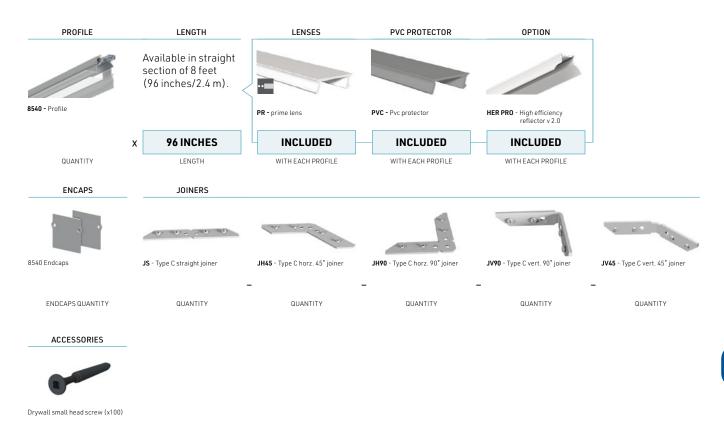

oss of light. An ingenious idea that surpasses the use of white reflective paint to maximize lighting. The Pro version has been designed with our brand new Reflective Wave System - ridges on each side of the reflector - that helps provide even greater illumination!



#### A PERFECT FIT TO OUR LUXLINE 120 V LED ENGINE

The LuxLine 120 V light source fits perfectly at the base of the reflector: forget about 3M foam tape or clips to hold it in place: it fits like a glove! The HER Pro reflector is suitable for all 8000 series aluminum profiles.

#### **NEW! FULL EDGE PURE LIGHT PRIME LENS**

This new Prime lens with a deep "U" shape design provide edge to edge light with no dark edges. Another great LumenTruss exclusive!





## 8540 Pro LuxLine 120V ordering sheet

QUANTITY

## 8000 Series







# **NOTES**





## **CONTACT US**

#### **ADDRESS**

9221 Edison Montreal, Quebec, H1J 1T4, Canada

FAX

1.514.903.0649

**EMAIL** 

info@lumentruss.com

**PHONE** 1.855.384.3384

WEBSITE

www.lumentruss.com