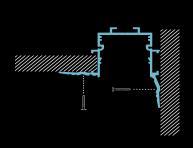

# 8540 PRO - LUXLINE 120V 8000 Series PRO SERIES

The 8540 Pro profile is designed to disappear into the structure, merging the light source with the surface and house our Luxline serie of 120V LED engine tape. Its 90° edge on one side makes it ideal for contour lighting application. Its refined look harmonizes perfectly with any project.

#### **FEATURES**

- Available in 96 in (2.43 m) lengths including 3 straight Type C joiners; profile can be cut onsite for easy and accurate installation
- On each side of the extrusion, the edges have grooves that reduce the space between the screws and the surface
- No driver needed: 120V LuxLine light source, available up to 164 ft., for use with the HER Pro PVC reflector that holds it in place and provides maximum luminance.
- LuxLine lumen output: 350 lm / 4.0W ft / 90+ CRI
- 5 color temperatures (2400 K to 4000 K).
- Designed to give a uniform light without hot spots with a prime lens.
- Made of ALCOA 6063-T5 aluminum alloy for increased heat dissipation
- Indoor use
- Bonus: PVC protector included with each profile