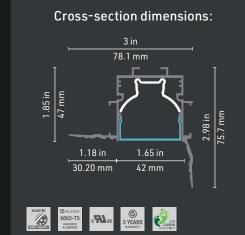

# 8540 PRO - LUXLINE 120V 8000 Series PRO SERIES

The 8540 Pro profile is designed to disappear into the structure, merging the light source with the surface and house our Luxline serie of 120V LED engine tape. Its 90° edge on one side makes it ideal for contour lighting application. Its refined look harmonizes perfectly with any project.

#### **FEATURES**

- Available in 96 in (2.43 m) lengths including 3 straight Type C joiners; profile can be cut onsite for easy and accurate installation
- On each side of the extrusion, the edges have grooves that reduce the space between the screws and the surface
- No driver needed: 120V LuxLine light source, available up to 164 ft., for use with the HER Pro PVC reflector that holds it in place and provides maximum luminance.
- LuxLine lumen output: 350 lm / 4.0W ft / 90+ CRI
- 5 color temperatures (2400 K to 4000 K).
- Designed to give a uniform light without hot spots with a prime lens.
- Made of ALCOA 6063-T5 aluminum alloy for increased heat dissipation
- Indoor use
- Bonus: PVC protector included with each profile

### **LED ENGINE COMPATIBILITY**

Compatible with our LuxLine series of 120V LED engine tape.