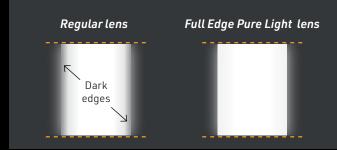

#### **NEW! FULL EDGE PURE LIGHT PRIME LENS**

This new Prime lens with a deep "U" shape design provide edge to edge light with no dark edges. Another great LumenTruss exclusive!