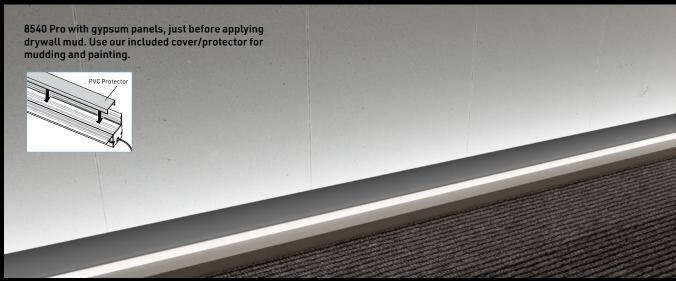

# 8540 PRO - LUXLINE 120V 8000 Series PRO SERIES

The 8540 Pro profile is designed to disappear into the structure, merging the light source with the surface and house our Luxline serie of 120V LED engine tape. Its 90° edge on one side makes it ideal for contour lighting application. Its refined look harmonizes perfectly with any project.

#### **FEATURES**

- Available in 96 in (2.43 m) lengths including 3 straight Type C joiners; profile can be cut onsite for easy and accurate installation
- On each side of the extrusion, the edges have grooves that reduce the space between the screws and the surface
- No driver needed: 120V LuxLine light source, available up to 164 ft., for use with the HER Pro PVC reflector that holds it in place and provides maximum luminance.
- LuxLine lumen output: 350 lm / 4.0W ft / 90+ CRI
- 5 color temperatures (2400 K to 4000 K).
- Designed to give a uniform light without hot spots with a prime lens.
- Made of ALCOA 6063-T5 aluminum alloy for increased heat dissipation
- Indoor use
- Bonus: PVC protector included with each profile