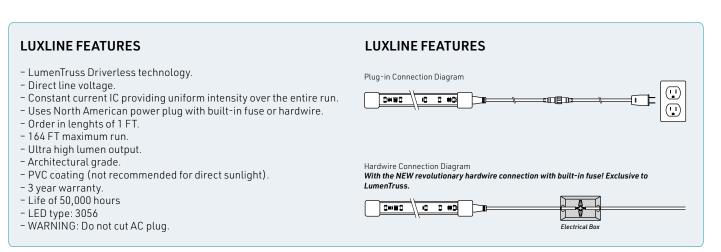

#### **FEATURES**

- Available in 96 in (2.43 m) lengths including 3 straight Type C joiners; profile can be cut onsite for easy and accurate installation
- On each side of the extrusion, the edges have grooves that reduce the space between the screws and the surface
- No driver needed: 120V LuxLine light source, available up to 164 ft., for use with the HER Pro PVC reflector that holds it in place and provides maximum luminance.
- LuxLine lumen output: 350 lm / 4.0W ft / 90+ CRI
- 5 color temperatures (2400 K to 4000 K).
- Designed to give a uniform light without hot spots with a prime lens.
- Made of ALCOA 6063-T5 aluminum alloy for increased heat dissipation
- Indoor use
- Bonus: PVC protector included with each profile