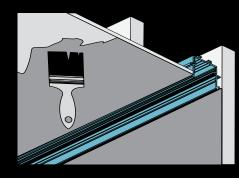

#### **EASY INSTALLATION**

#### **FEATURES**

- Available in 96 in (2.43 m) lengths including 3 straight Type C joiners; profile can be cut onsite for easy and accurate installation
- On each side of the extrusion, the edges have grooves that reduce the space between the screws and the surface
- No driver needed: 120V LuxLine light source, available up to 164 ft., for use with the HER Pro PVC reflector that holds it in place and provides maximum luminance.
- LuxLine lumen output: 350 lm / 4.0W ft / 90+ CRI
- 5 color temperatures (2400 K to 4000 K).
- Designed to give a uniform light without hot spots with a prime lens.
- Made of ALCOA 6063-T5 aluminum alloy for increased heat dissipation
- Indoor use
- Bonus: PVC protector included with each profile