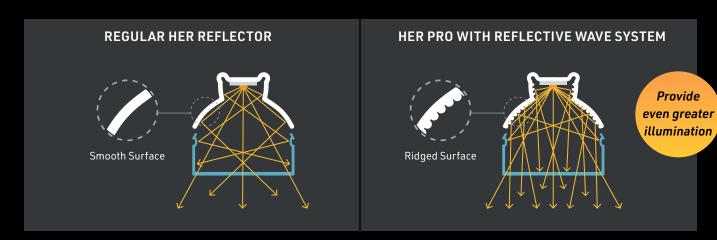

#### HER PRO - HIGH EFFICIENCY REFLECTOR V2.0

Achieve maximum luminous flux with the **HER Pro** (High Efficiency Reflector)! With its engineered design, this new reflector significantly improves luminous efficiency and provides lighting without loss of light. An ingenious idea that surpasses the use of white reflective paint to maximize lighting. The Pro version has been designed with our brand new Reflective Wave System - ridges on each side of the reflector - that helps provide even greater illumination!