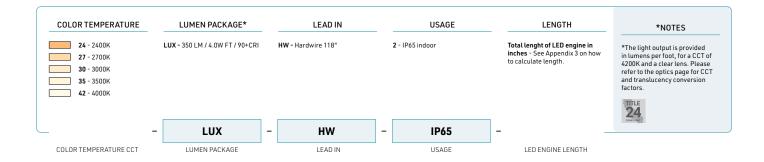

s of light. An ingenious idea that surpasses the use of white reflective paint to maximize lighting. The Pro version has been designed with our brand new Reflective Wave System - ridges on each side of the reflector - that helps provide even greater illumination!



#### A PERFECT FIT TO OUR LUXLINE 120 V LED ENGINE

The LuxLine 120 V light source fits perfectly at the base of the reflector: forget about 3M foam tape or clips to hold it in place: it fits like a glove! The HER Pro reflector is suitable for all 8000 series aluminum profiles.

#### **NEW! FULL EDGE PURE LIGHT PRIME LENS**

This new Prime lens with a deep "U" shape design provide edge to edge light with no dark edges. Another great LumenTruss exclusive!





## 8540 Pro LuxLine 120V ordering sheet

QUANTITY

## 8000 Series







# **NOTES**





## **CONTACT US**

#### **ADDRESS**

9221 Edison Montreal, Quebec, H1J 1T4, Canada

FAX

1.514.903.0649

**EMAIL** 

info@lumentruss.com

**PHONE** 1.855.384.3384

WEBSITE

www.lumentruss.com