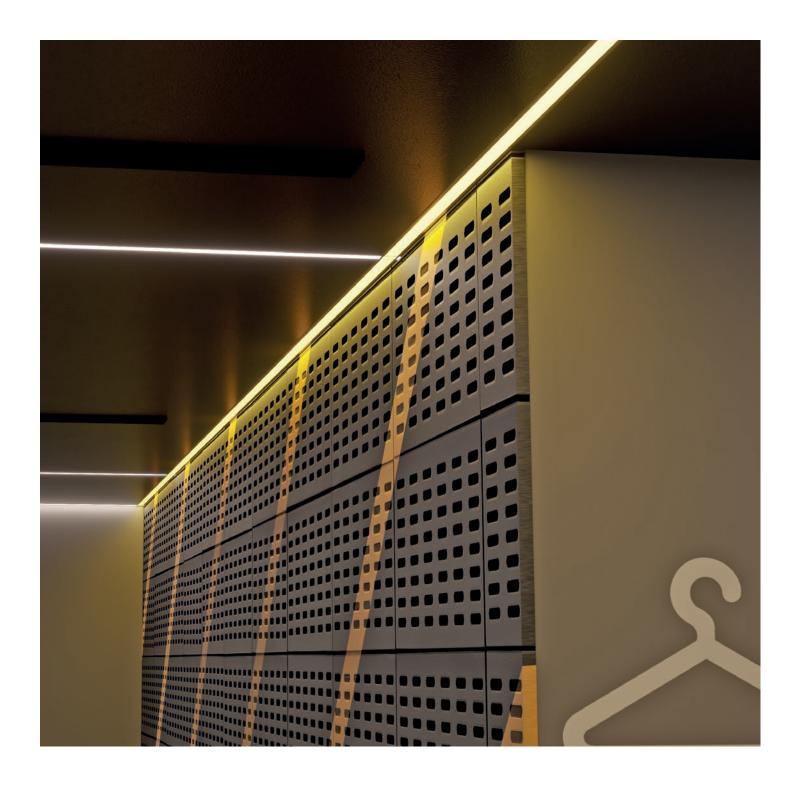

# 8540 PRO - LUXLINE 120V 8000 Series PRO SERIES

The 8540 Pro profile is designed to disappear into the structure, merging the light source with the surface and house our Luxline serie of 120V LED engine tape. Its 90° edge on one side makes it ideal for contour lighting application. Its refined look harmonizes perfectly with any project.

#### HER PRO - HIGH EFFICIENCY REFLECTOR V2.0

Achieve maximum luminous flux with the **HER Pro** (High Efficiency Reflector)! With its engineered design, this new reflector significantly improves luminous efficiency and provides lighting without loss of light. An ingenious idea that surpasses the use of white reflective paint to maximize lighting. The Pro version has been designed with our brand new Reflective Wave System - ridges on each side of the reflector - that helps provide even greater illumination!

#### A PERFECT FIT TO OUR LUXLINE 120 V LED ENGINE

The LuxLine 120 V light source fits perfectly at the base of the reflector: forget about 3M foam tape or clips to hold it in place: it fits like a glove! The HER Pro reflector is suitable for all 8000 series aluminum profiles.

#### **NEW! FULL EDGE PURE LIGHT PRIME LENS**

This new Prime lens with a deep "U" shape design provide edge to edge light with no dark edges. Another great LumenTruss exclusive!