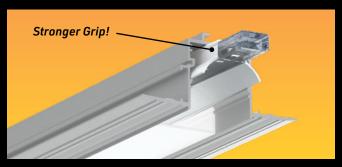

#### A PERFECT FIT TO OUR LUXLINE 120 V LED ENGINE

The LuxLine 120 V light source fits perfectly at the base of the reflector: forget about 3M foam tape or clips to hold it in place: it fits like a glove! The HER Pro reflector is suitable for all 8000 series aluminum profiles.