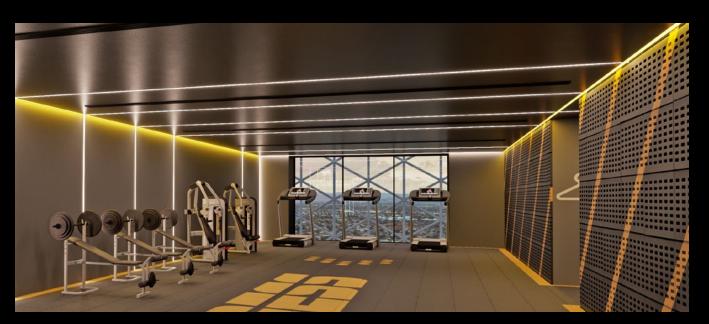

# 8540 PRO - LUXLINE 120V 8000 Series PRO SERIES

The 8540 Pro profile is designed to disappear into the structure, merging the light source with the surface and house our Luxline serie of 120V LED engine tape. Its 90° edge on one side makes it ideal for contour lighting application. Its refined look harmonizes perfectly with any project.

#### **FEATURES**

- Available in 96 in (2.43 m) lengths including 3 straight Type C joiners; profile can be cut onsite for easy and accurate installation
- On each side of the extrusion, the edges have grooves that reduce the space between the screws and the surface
- No driver needed: 120V LuxLine light source, available up to 164 ft., for use with the HER Pro PVC reflector that holds it in place and provides maximum luminance.
- LuxLine lumen output: 350 lm / 4.0W ft / 90+ CRI
- 5 color temperatures (2400 K to 4000 K).
- Designed to give a uniform light without hot spots with a prime lens.
- Made of ALCOA 6063-T5 aluminum alloy for increased heat dissipation
- Indoor use
- Bonus: PVC protector included with each profile