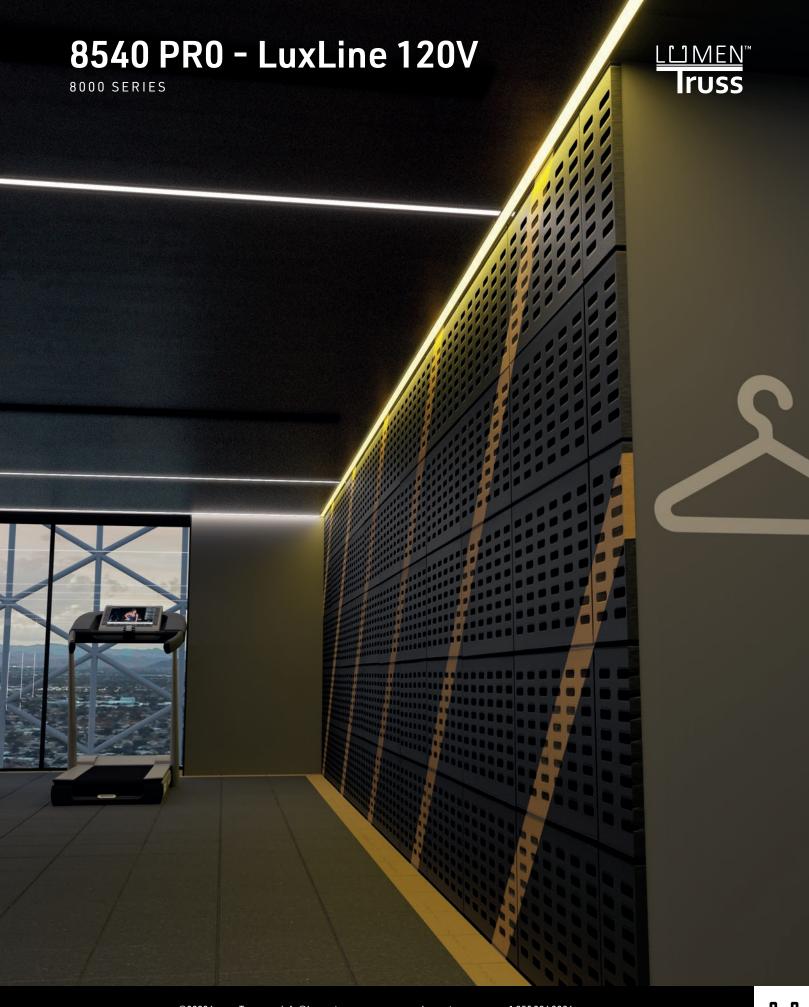

# 8540 PRO - LUXLINE 120V 8000 Series PRO SERIES

The 8540 Pro profile is designed to disappear into the structure, merging the light source with the surface and house our Luxline serie of 120V LED engine tape. Its 90° edge on one side makes it ideal for contour lighting application. Its refined look harmonizes perfectly with any project.

#### **FEATURES**

- Available in 96 in (2.43 m) lengths including 3 straight Type C joiners; profile can be cut onsite for easy and accurate installation
- On each side of the extrusion, the edges have grooves that reduce the space between the screws and the surface
- No driver needed: 120V LuxLine light source, available up to 164 ft., for use with the HER Pro PVC reflector that holds it in place and provides maximum luminance.
- LuxLine lumen output: 350 lm / 4.0W ft / 90+ CRI
- 5 color temperatures (2400 K to 4000 K).
- Designed to give a uniform light without hot spots with a prime lens.
- Made of ALCOA 6063-T5 aluminum alloy for increased heat dissipation
- Indoor use
- Bonus: PVC protector included with each profile