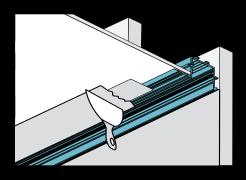

r easy and accurate installation
- On each side of the extrusion, the edges have grooves that reduce the space between the screws and the surface
- No driver needed: 120V LuxLine light source, available up to 164 ft., for use with the HER Pro PVC reflector that holds it in place and provides maximum luminance.
- LuxLine lumen output: 350 lm / 4.0W ft / 90+ CRI
- 5 color temperatures (2400 K to 4000 K).
- Designed to give a uniform light without hot spots with a prime lens.
- Made of ALCOA 6063-T5 aluminum alloy for increased heat dissipation
- Indoor use
- Bonus: PVC protector included with each profile

#### **OPTIONS**



### **LED ENGINE COMPATIBILITY**

Compatible with our LuxLine series of 120V LED engine tape.

#### **LINEAR WEIGHT**

Coming soon







#### **EASY INSTALLATION**











#### HER PRO - HIGH EFFICIENCY REFLECTOR V2.0

Achieve maximum luminous flux with the **HER Pro** (High Efficiency Reflector)! With its engineered design, this new reflector significantly improves luminous efficiency and provides lighting without loss of light. An ingenious idea that surpasses the use of white reflective paint to maximize lighting. The Pro version has been designed with our brand new Reflective Wave System - ridges on each side of the reflector - that helps provide even greater illumination!



#### A PERFECT FIT TO OUR LUXLINE 120 V LED ENGINE

The LuxLine 120 V light source fits perfectly at the base of the reflector: forget about 3M foam tape or clips to hold it in place: it fits like a glove! The HER Pro reflector is suitable for all 8000 series aluminum profil